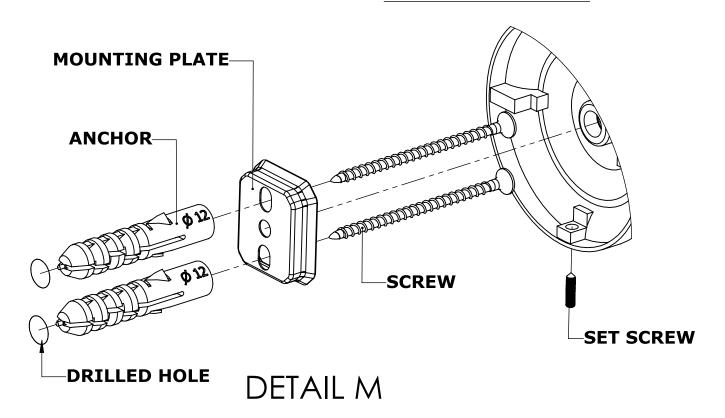

#### Step 1: Drill holes in Wall for screw anchors and attach Mounting Plate to Wall

Determine your desired location for installation and make a mark for the location of the mounting plate. Remove mounting plate from backplate by loosening set screw in backplate as pictured below. Place center hole of mounting plate over mark made above. Make 2 marks where mounting screws will be placed as shown below. Drill hole at each of the marks. (You may substitute other style mounting anchors or screws if desired). Place anchors into the holes made. Place mounting plate over holes and secure to mounting surface using screws as shown below.