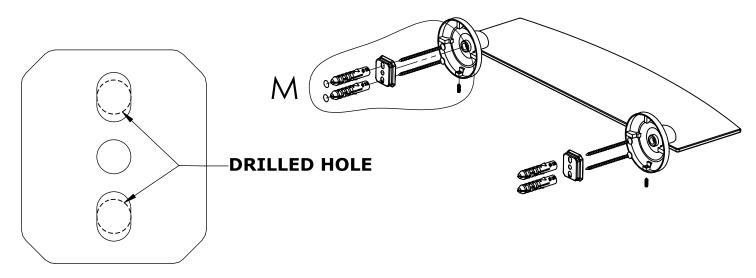

#### Step 1: Drill holes in Wall for screw anchors and attach Mounting Plate to Wall

Determine your desired location for installation and make a mark for the location of the mounting plate. Remove mounting plate from backplate by loosening set screw in backplate as pictured below. Place center hole of mounting plate over mark made above. Make 2 marks where mounting screws will be placed as shown below. Drill hole at each of the marks. (You may substitute other style mounting anchors or screws if desired). Place anchors into the holes made. Place mounting plate over holes and secure to mounting surface using screws as shown below.