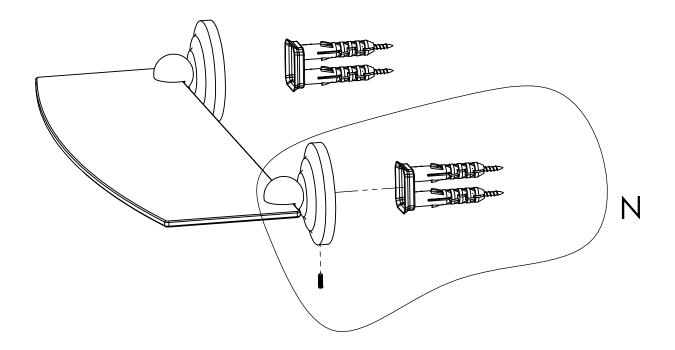

### Step 2: Attach Bracket to Mounting Plate.

Place bracket on mounting plate and secure by tightening set screw as shown below.