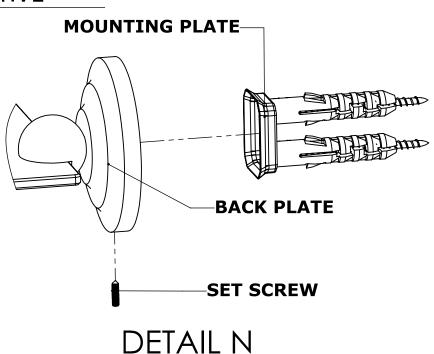

### Step 2: Attach Bracket to Mounting Plate.

Place bracket on mounting plate and secure by tightening set screw as shown below.